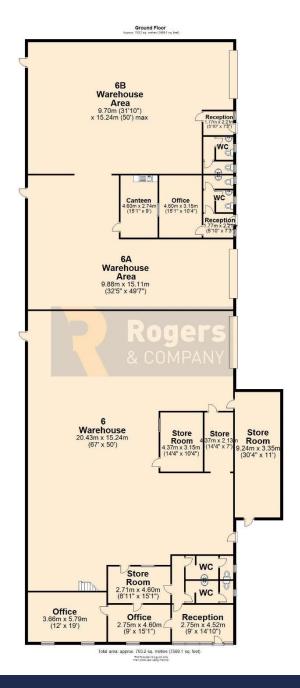

## Guide Price £350,000 Leashold

An opportunity to purchase a substantial vacant commercial premises as an owner occupier or an investment opportunity.

This property has been historically extended to now can consist of 3 self-contained premises or can be merged into one large 700 Sq meter space (7,560 Sq feet).

Rateable Values (1st April 2023):

Unit 6: £20,750 Unit 6A: £8,600 Unit 6B: £8.700

All mains services connected