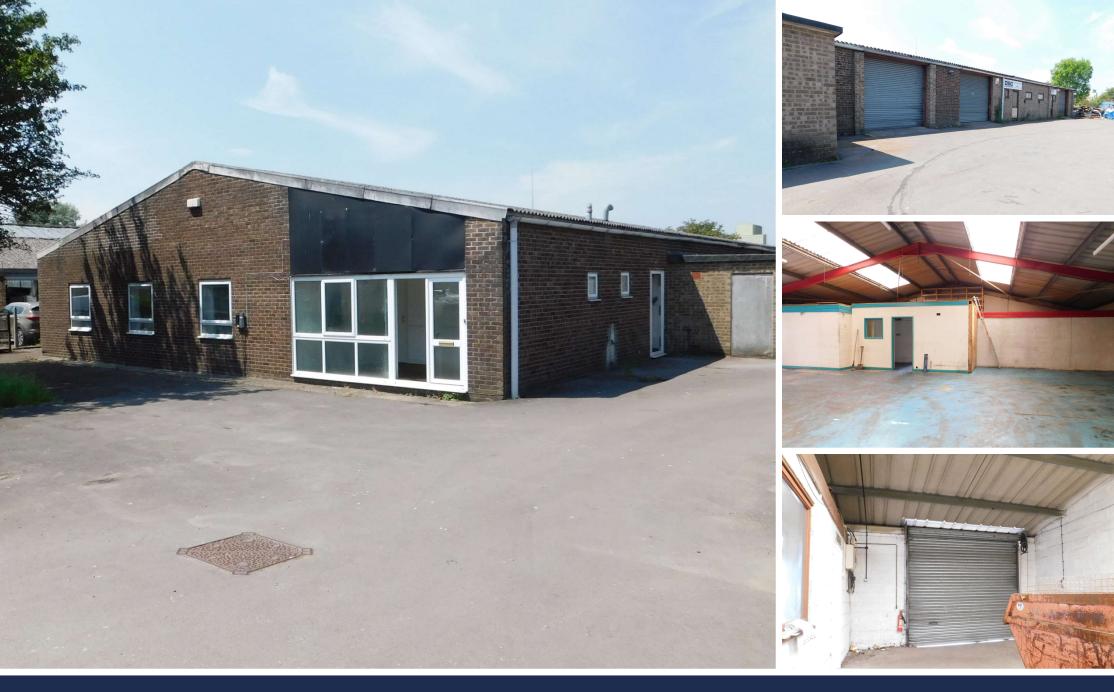

## FOR SALE Commercial Premises

6, 6A & 6B Headquarters Road West Wilts Trading Estate Westbury, Wiltshire, BA13 4JR.

## Guide Price £350,000 Leashold

An opportunity to purchase a substantial vacant commercial premises as an owner occupier or an investment opportunity.

This property has been historically extended to now can consist of 3 self-contained premises or can be merged into one large 700 Sq meter space (7,560 Sq feet).